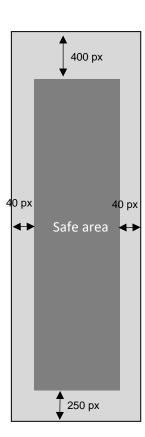

Number frames per second: 25/s File Size: not larger than 30 MB

Background: advertisement cannot have a transparent background

**Safe Area:** due to the screen size, in order to achieve maximum readability, the main elements of the spot should be located in the central part of the frame, according to the attached diagram.