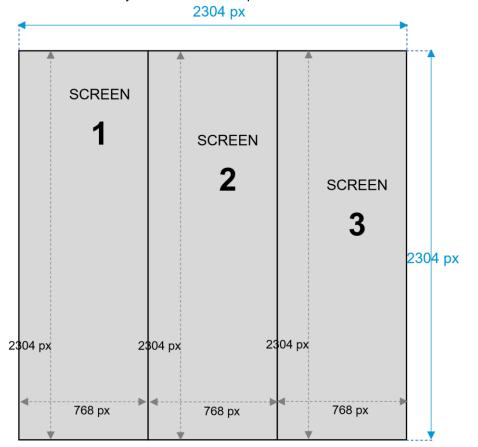

## **Artwork Requirements:**

**Resolution:** 2304 px (3x768 px - width) x 2304 px (height), progressive **Orientation:** portrait, 3 connected screens 768 x 2304 px (frameless)

Spot length: exactly 10 seconds