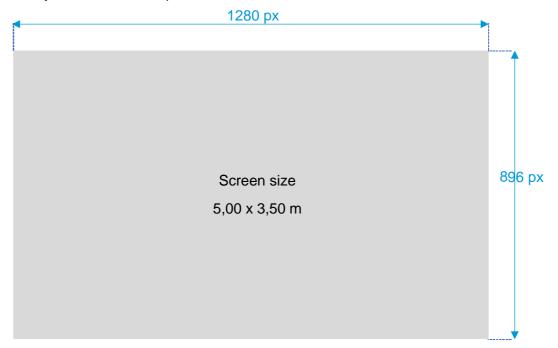

## **Artwork Requirements:**

Resolution: 1280 px (width) x 896 px (height), progressive

Orientation: lanscape

Spot length: exactly 10 seconds

Colour space: RGB

Supported static files: recommended JPEG (72-150 dpi); PNG, BMP